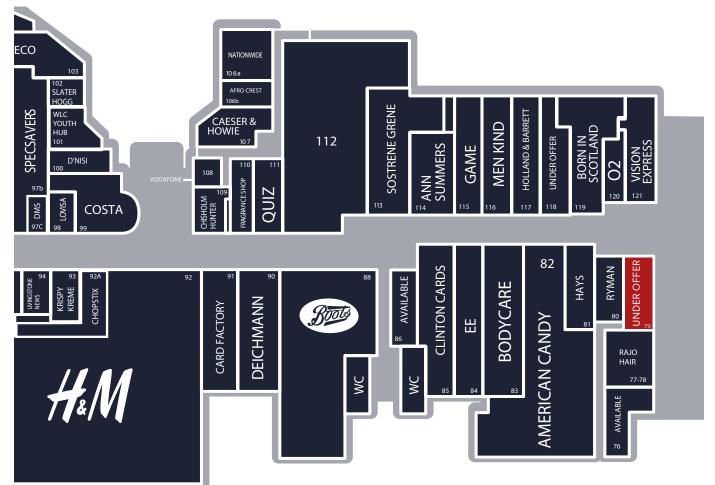

s shopper. This offer is bolstered by other popular retailers such as Boots, Superdrug and F&B outlets including Five Guys, Wagamama, Nando's, Subway and Greggs. It benefits from circa 1,225,000 visitors a month.

#### Location

Approximately 14 miles west of Edinburgh and 35 miles east of Glasgow. Livingston has key transport links to both cities by way of a central bus terminal, two train stations and connections to Scotland's central road network.



15.4m

footfall

# Phase 2 Unit 79, The Centre, Livingston, EH54 6HR

0

FIVE GUY

THE PERFUME SHOP

ALV 1

agamama

Nomen Nen Divided Hoby & Kids Dirtk & Collect Online Returns Garment Collecting And more

PRIMARY

**USH** 

Sister

IR

Lids

Superdry

RIA

M&S

## Phase 2 Unit 79, The Centre, Livingston, EH54 6HR

#### Phase 2 Site Plan



#### Rent

£65,000 pa.

#### Rates

Rates Payable £20,667. Interested parties are advised to contact the local authority to confirm their liabilities and any transitional relief.

#### Services

Electricity, water and drainage are connected to the property.

#### Service Charge & Insurance

This unit participates in a service charge of £16,723 per annum. Insurance £628 per annum. The Landlord will insure the premises the premiums to be recovered from the tenant.

#### **Energy Performance**

Further information available upon request.

#### Planning

It is the ingoing tenant's responsibility to verify that their intended use is acceptable to the Local Planning Authority.

#### Legal Costs

Each party is responsible for their own legal costs in connection with the granting of a lease.

##